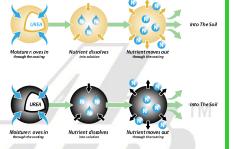

Choice

Plant Nutrients 🗄

- Contains Cavalcade, a long residual preemergence weed control without the staining issues
- (eN) efficiency nutrients contain a unique membrane that selectively allows soil moisture to diffuse through the coating, gradually dissolving the urea fertilizer
- In addition to many efficiency characteristics also reduces labor by more than 50% making it one of the most economical application and a great fit for efficiency nutrient management (eNM) programs.
- Environmentally Friendly, reduces yearly nitrogen use up to 50% & nearly eliminates nitrogen run-off an leaching, meeting standards for "ECO Choice Plant Nutrient" Certification.